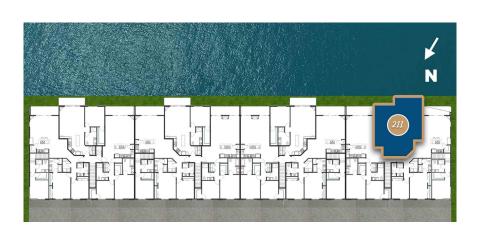

## Wrightstown

WIND BUILDING - APT #211

Enter this quaint one bedroom into a beautifully designed kitchen, focusing your attention to the water. The laundry closet sits just off the entry. Continue on and all attention goes to the spectacular three full-view glass panel, patio doors leading to a private balcony with views of the Fox River in this dreamlike one-bedroom apartment. An open, grand living area is enhanced by nine-foot high volume ceilings and a striking gas fireplace in the corner. Two large, eat-at granite top island perfectly anchors the kitchen that offers versatility for furniture layout options. From the hand-