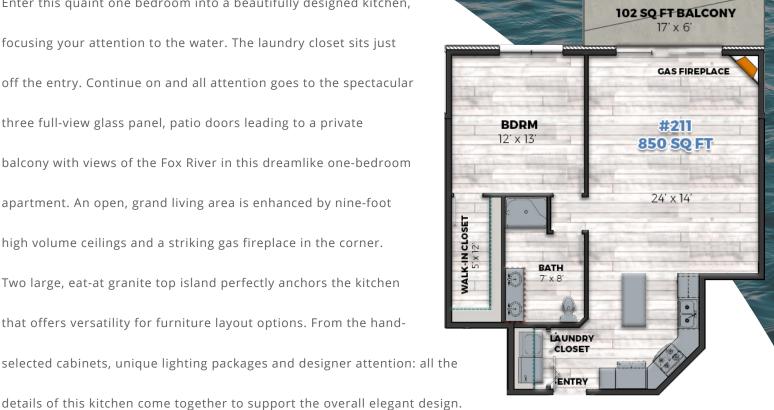

## 1BDRM | 1BATH | 850 SQ FT

## Wrightstown

WIND BUILDING - APT #211

Enter this quaint one bedroom into a beautifully designed kitchen, focusing your attention to the water. The laundry closet sits just off the entry. Continue on and all attention goes to the spectacular three full-view glass panel, patio doors leading to a private balcony with views of the Fox River in this dreamlike one-bedroom apartment. An open, grand living area is enhanced by nine-foot high volume ceilings and a striking gas fireplace in the corner. Two large, eat-at granite top island perfectly anchors the kitchen that offers versatility for furniture layout options. From the hand-

The master bedroom illuminates with an abundance of natural light, perfectly placed oversized windows and a walk-in closet. A secluded bathroom equipped with a granite vanity countertop and shower with a bench seat offers direct access to the master bedroom. Natural looking hardwood-style floors add warmth and beauty throughout the entirety of the space.