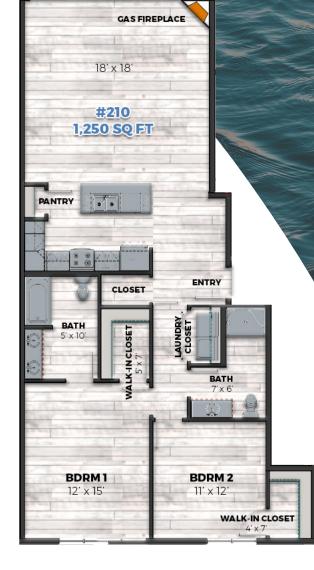

## 2 BDRM | 2 BATH | 1250 SQ FT

## THE CURRENT

108 SQ FT BALCONY

## WIND BUILDING - APT #210

FOX Wrightstown

Relish in breathtaking Fox River views upon the moment of entry in this grand upper-level two-bedroom. Flow through the cozy dining area and into the immense open-concept living space overlooking the streaming water. A stunning gas fireplace rests between two sets of full-view glass patio doors that open to the expansive eighteen-foot balcony. Enjoy meals at a large granite-top island in the center of an artistically-designed kitchen complete with high-end cabinetry and a sizeable pantry. The two bedrooms are secluded at the end of a private hall, each with convenient bathroom access. The elegant master bedroom offers a large walk-in closet, and an ensuite bathroom complete with a double granite vanity

and shower/tub combination. The second bedroom features a spacious walk-in closet and easy access to an adjacent bathroom containing a roomy shower. In the hallway, find a full-sized washer and dryer behind a closet with double doors, as well as a separate storage closet

directly across the way. Nine-foot high volume ceilings and beautiful hardwood-style flooring round out this fantastic two-

bedroom unit. A single-car garage is attached to the secure shared hallway.

UNIT # \_\_\_\_\_ RENT \$ \_\_\_\_\_