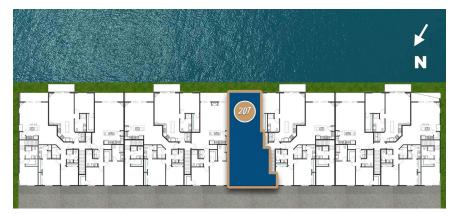

## THE CURRENT

108 SQ FT BALCONY 18' x 6'

GAS FIREPLACE

18' x 18'

#207

## **WAVE BUILDING - APT #207**

THE FOX Wrightstown

Relish in breathtaking Fox River views upon the moment of entry in this grand upper-level two-bedroom. Flow through the cozy dining area and into the immense open-concept living space overlooking the streaming water. A stunning gas fireplace rests between two sets of full-view glass patio doors that open to the expansive eighteen-foot balcony. Enjoy meals at a large granite-top island in the center of an artistically-designed kitchen complete with high-end cabinetry and a sizeable pantry. The two bedrooms are secluded at the end of a private hall, each with convenient bathroom access. The elegant master bedroom offers a large walk-in closet, and an ensuite bathroom complete with a double granite vanity