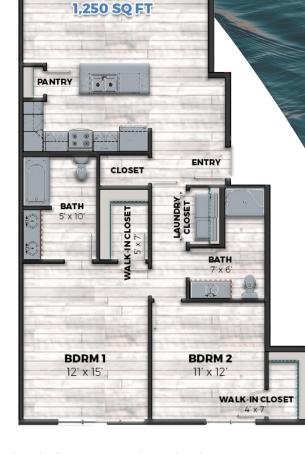

## 2 BDRM | 2 BATH | 1250 SQ FT

## **WAVE BUILDING - APT #207**

THE FOX Wrightstown

Relish in breathtaking Fox River views upon the moment of entry in this grand upper-level two-bedroom. Flow through the cozy dining area and into the immense open-concept living space overlooking the streaming water. A stunning gas fireplace rests between two sets of full-view glass patio doors that open to the expansive eighteen-foot balcony. Enjoy meals at a large granite-top island in the center of an artistically-designed kitchen complete with high-end cabinetry and a sizeable pantry. The two bedrooms are secluded at the end of a private hall, each with convenient bathroom access. The elegant master bedroom offers a large walk-in closet, and an ensuite bathroom complete with a double granite vanity

and shower/tub combination. The second
bedroom features a spacious walk-in closet and
easy access to an adjacent bathroom containing
a roomy shower. In the hallway, find a full-sized
washer and dryer behind a closet with double
doors, as well as a separate storage closet

directly across the way. Nine-foot high volume ceilings and beautiful hardwood-style flooring round out this fantastic two-

bedroom unit. A single-car garage is attached to the secure shared hallway.

UNIT# \_\_\_\_ RENT\$ \_\_\_\_