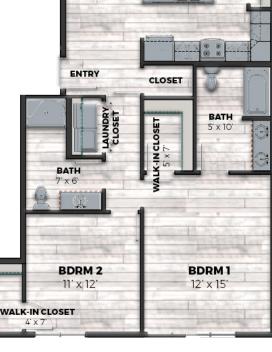

## WIND BUILDING - APT #206

OF THE FOX Wrightstown

108 SQ FT BALCONY 18' x 6'

GAS FIREPLACE

18' x 18'

#206 1,250 SQ FT

PANTRY

Enter this exquisite second-floor two-bedroom and flow into a cozy dining nook with a view. This beautiful space features a wall of glass with three full-view patio doors, providing an incredible panorama of the Fox River. Enjoy eighteen-feet of outdoor waterfront on the oversized balcony. The full-sized glass panels illuminate the grand living area with natural light, while a gas fireplace rests warmly in the corner. A stunning eat-at granite island sits in the middle of an open-concept kitchen featuring an artistic design and

high-end cabinetry. The first bedroom boasts
large square footage with a sizable walk-in closet,
and convenient access to a bathroom furnished
with a large shower and granite-topped vanity.
The lavish master bedroom comes equipped
with a vast walk-in closet and an immense size
providing plenty of layout options. Its ensuite

master bathroom offers a double granite vanity and a spacious shower/tub combination. Just off of the entryway resides a closet complete with a full-sized washer and dryer, while a separate

1-STALL
GARAGE
12' x 20"

storage closet is advantageously situated just across the hall. The unit is further highlighted by hardwood-style

flooring and nine-foot ceilings throughout the entirety of the space. A single-car garage is attached to the secure shared hallway.