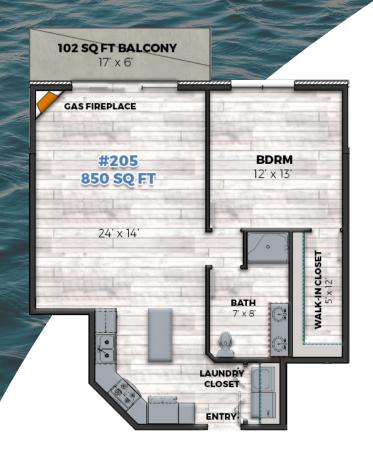

## THE CURRENT

1BDRM | 1BATH | 850 SQ FT

## **WIND BUILDING - APT #205**

Enter this quaint one bedroom into a beautifully designed kitchen, focusing your attention to the water. The laundry closet sits just off the entry. Continue on and all attention goes to the spectacular three full-view glass panel, patio doors leading to a private balcony with views of the Fox River in this dreamlike one-bedroom apartment. An open, grand living area is enhanced by nine-foot high volume ceilings and a striking gas fireplace in the corner. Two large, eat-at granite top island perfectly anchors the kitchen that offers versatility for furniture layout options. From the hand-selected cabinets, unique lighting packages and designer attention: all the details of this kitchen come together to support

the overall elegant design. The master bedroom illuminates with an abundance of natural light, perfectly placed oversized windows and a walk-in closet. A secluded bathroom equipped with a granite vanity countertop and shower with a bench seat offers direct access to the master bedroom. Natural looking hardwood-style floors add warmth and beauty throughout the entirety of the space.