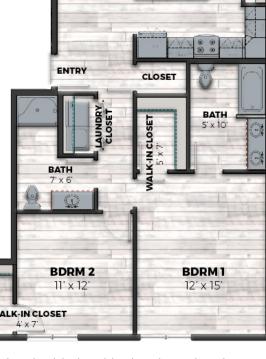

## 2 BDRM | 2 BATH | 1250 SQ FT

## THE CURRENT

108 SQ FT BALCONY

18' x 18'

#203 1,250 SQ FT

GAS FIREPLACE

## WIND BUILDING - APT #203

OF THE FOX Wrightstown

Enter this exquisite second-floor two-bedroom and flow into a cozy dining nook with a view. This beautiful space features a wall of glass with three full-view patio doors, providing an incredible panorama of the Fox River. Enjoy eighteen-feet of outdoor waterfront on the oversized balcony. The full-sized glass panels illuminate the grand living area with natural light, while a gas fireplace rests warmly in the corner. A stunning eat-at granite island sits in the middle of an open-concept kitchen featuring an artistic design and

high-end cabinetry. The first bedroom boasts
large square footage with a sizable walk-in closet,
and convenient access to a bathroom furnished
with a large shower and granite-topped vanity.
The lavish master bedroom comes equipped
with a vast walk-in closet and an immense size
providing plenty of layout options. Its ensuite

master bathroom offers a double granite vanity and a spacious shower/tub combination. Just off of the entryway resides a closet complete with a full-sized washer and dryer, while a separate

1-STALL GARAGE 11' x 20"

storage closet is advantageously situated just across the hall. The unit is further highlighted by hardwood-style

flooring and nine-foot ceilings throughout the entirety of the space. A single-car garage is attached to the secure shared hallway.