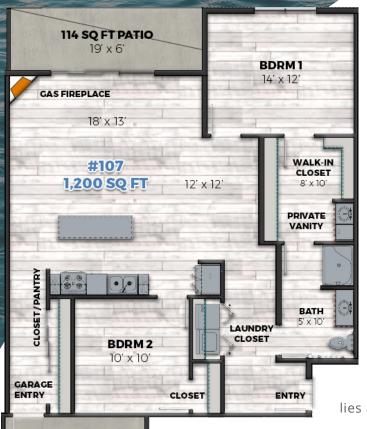

## THE CURRENT

2 BDRM | 1 BATH | 1200 SQ FT

OF THE FOX Wrightstown

## **WIND BUILDING - APT #107**

Enter this exquisite apartment directly from a secure front door or alternately through the attached single-stall garage. The grand front door entrance features a hallway designed to guide all focus to the stunning river-front views. Venture into the open-concept living space cornered with a striking gas fireplace. Step out onto the nineteen-foot balcony to enjoy the ever-flowing current, or enjoy the movement from inside through the three glass-panel patio doors. Flow seamlessly into the artistically-designed kitchen and enjoy meals at the granite-topped island or in the generous dining area. Just off the kitchen

lies a versatile bonus room equipped with a sizable closet.

Tucked privately in the back corner, just off the main living space, resides the lavish

master bedroom complete with its own captivating waterfront views. The attached walk-in closet features ample storage space and a vanity complete with a sit-at section for added ease. A luxurious full bathroom, accessible from both the master retreat and main hallway, includes a spacious shower and granite vanity. Just across the hall conveniently resides the closet housing a full-sized washer and dryer. Additional storage space can be found in an expansive closet just off the alternative garage entrance. Nine-foot high

volume ceilings and beautiful hardwood-style floors add warmth and beauty throughout the entirety of this space.

GARAGE

UNIT # \_\_\_\_\_ RENT \$ \_\_\_\_\_

FLOOR \_\_\_\_\_ MOVE-IN \_\_\_\_