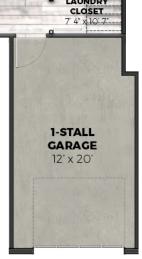

## WIND BUILDING - APT #106

Enter directly from an attached garage or through a secure hall space into a wide foyer with a walk-in closet housing the washer and dryer. Continue on in this gorgeous apartment and be mesmerized by spectacular views of the Fox River from the great room, flooding with plenty of natural light. The great room extends outside with a massive nineteen-foot patio overlooking the water. The vast amounts of space