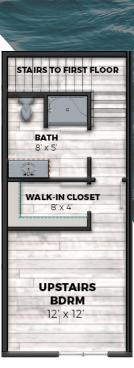

way upstairs to find a spacious second bedroom, equipped with another large bathroom containing a shower with a bench seat

and a walk-in closet. Beautiful hardwood-style floors and nine-foot high ceilings showcase throughout round out this spectacular first floor two bedroom.