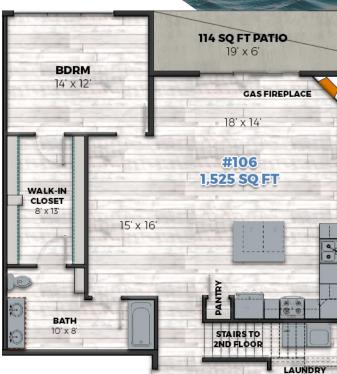

## 2 BDRM | 2 BATH | 1525 SQ FT

## WIND BUILDING - APT #106

Enter directly from an attached garage or through a secure hall space into a wide foyer with a walk-in closet housing the washer and dryer. Continue on in this gorgeous apartment and be mesmerized by spectacular views of the Fox River from the great room, flooding with plenty of natural light. The great room extends outside with a massive nineteen-foot patio overlooking the water. The vast amounts of space

in this open-concept two bedroom apartment offers flexible dining and great room options. An exquisite kitchen is centered around a granite-top eat-at island that perfectly anchors the kitchen and offers versatility for furniture layouts. An incredibly expansive bathroom offers a tub/shower combination and an attached walk-in closet leads to the master bedroom (enter alternatively through the open living space). The spacious master bedroom is highlighted by a wall of oversized windows, illuminating the room with stunning waterfront views. Make your

way upstairs to find a spacious second bedroom, equipped with another large bathroom containing a shower with a bench seat

and a walk-in closet. Beautiful hardwood-style floors and nine-foot high ceilings showcase throughout round out this spectacular first floor two bedroom.