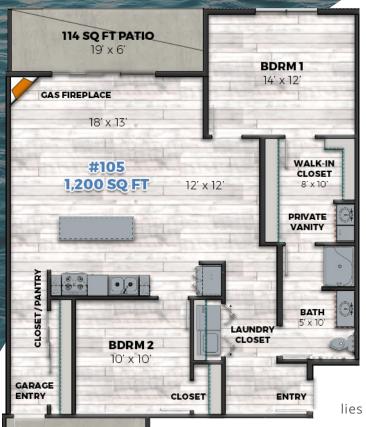

## THE CURRENT

2 BDRM | 1 BATH | 1200 SQ FT

OF THE FOX Wrightstown

## WIND BUILDING - APT #105

Enter this exquisite apartment directly from a secure front door or alternately through the attached single-stall garage. The grand front door entrance features a hallway designed to guide all focus to the stunning river-front views. Venture into the open-concept living space cornered with a striking gas fireplace. Step out onto the nineteen-foot balcony to enjoy the ever-flowing current, or enjoy the movement from inside through the three glass-panel patio doors. Flow seamlessly into the artistically-designed kitchen and enjoy meals at the granite-topped island or in the generous dining area. Just off the kitchen

lies a versatile bonus room equipped with a sizable closet.

Tucked privately in the back corner, just off the main living space, resides the lavish master bedroom complete with its own captivating waterfront views. The attached walk-in closet features ample storage space and a vanity complete with a sit-at section for added ease. A luxurious full bathroom, accessible from both the master retreat and main hallway, includes a spacious shower and granite vanity. Just across the hall conveniently resides the closet housing a full-sized washer and dryer. Additional storage space can be found in an expansive closet just off the alternative garage entrance. Nine-foot high

volume ceilings and beautiful hardwood-style floors add warmth and beauty throughout the entirety of this space.

GARAGE

UNIT# \_\_\_\_\_ RENT\$ \_\_\_\_\_

FLOOR \_\_\_\_ MOVE-IN \_\_\_\_