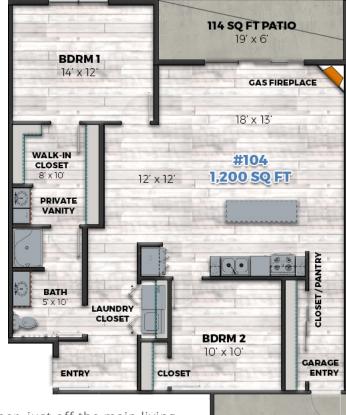

## 2 BDRM | 1 BATH | 1200 SQ FT

## WIND BUILDING - APT #104

Enter this exquisite apartment directly from a secure front door or alternately through the attached single-stall garage. The grand front door entrance features a hallway designed to guide all focus to the stunning river-front views. Venture into the open-concept living space cornered with a striking gas fireplace. Step out onto the nineteen-foot balcony to enjoy the ever-flowing current, or enjoy the movement from inside through the three glass-panel patio doors. Flow seamlessly into the artistically-designed kitchen and enjoy meals at the granite-topped island or in the generous dining area. Just off the kitchen lies a versatile bonus room

equipped with a sizable closet. Tucked privately in the back corner, just off the main living space, resides the lavish master bedroom complete with its own captivating waterfront views. The attached walk-in closet features ample storage space and a vanity complete with a sit-at section for added ease. A luxurious full bathroom, accessible from both the master retreat and main hallway, includes a spacious shower and granite vanity. Just across the hall conveniently resides the closet housing a full-sized washer and dryer. Additional storage

space can be found in an expansive closet just off the alternative garage entrance. Nine-foot