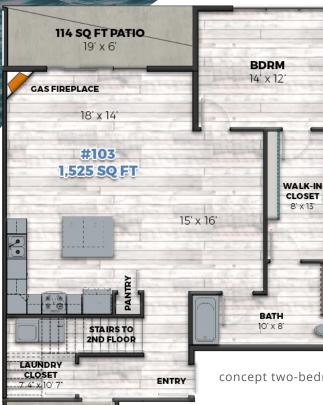

## WIND BUILDING - APT #103

Enter directly from an attached garage or through a secure hall space into a wide foyer with a walk-in closet housing the washer and dryer. Continue on in this gorgeous apartment and be mesmerized by spectacular views of the Fox River from the great room, flooding with plenty of natural light. The great room extends outside with a massive patio, overlooking the water. The vast amounts of space in this open-

Fox River from the great room, floor with plenty of natural light. The great room extends outside with a massiv patio, overlooking the water. The vast amounts of space in this openconcept two-bedroom apartment offers flexible dining and great room options. An exquisite kitchen is centered around o eat-at island that perfectly anchors the kitchen and offers r furniture layout. An incredibly expansive bathroom offers

STAIRS TO FIRST FLOOR BATH 8'x 5' WALK-IN CLOSET 8'x 4' UPSTAIRS BDRM 12' x 12'

great room options. An exquisite kitchen is centered around a granite-top eat-at island that perfectly anchors the kitchen and offers versatility for furniture layout. An incredibly expansive bathroom offers a tub/shower combination and an attached walk-in closet leads to the first bedroom (enter alternatively through the open living space). The spacious master bedroom is highlighted by a wall of oversized windows, illuminating the room with stunning waterfront views. Make your way upstairs to find a spacious second bedroom, equipped with another large bathroom

containing a shower with a bench seat and a walk-in closet. Beautiful hardwood-style floors and nine-foot high ceilings showcase throughout.

1-STALL

GARAGE

12' x 20'