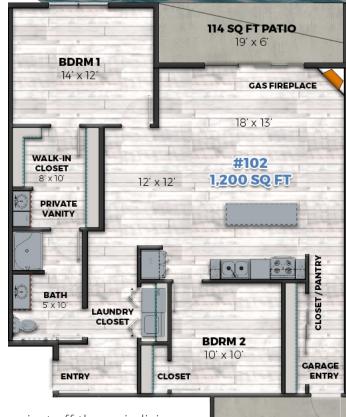

## 2 BDRM | 1 BATH | 1200 SQ FT

## WIND BUILDING - APT #102

Enter this exquisite apartment directly from a secure front door or alternately through the attached single-stall garage. The grand front door entrance features a hallway designed to guide all focus to the stunning river-front views. Venture into the open-concept living space cornered with a striking gas fireplace. Step out onto the nineteen-foot balcony to enjoy the ever-flowing current, or enjoy the movement from inside through the three glass-panel patio doors. Flow seamlessly into the artistically-designed kitchen and enjoy meals at the granite-topped island or in the generous dining area. Just off the kitchen lies a versatile bonus room

equipped with a sizable closet. Tucked privately in the back corner, just off the main living space, resides the lavish master bedroom complete with its own captivating waterfront views. The attached walk-in closet features ample storage space and a vanity complete with a sit-at section for added ease. A luxurious full bathroom, accessible from both the master retreat and main hallway, includes a spacious shower and granite vanity. Just across the hall conveniently resides the closet housing a full-sized washer and dryer. Additional storage

space can be found in an expansive closet just off the alternative garage entrance. Nine-foot